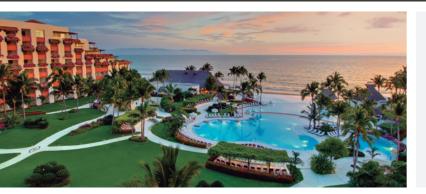

# **GRAND VELAS** Riviera Nayarit

Grand Velas Riviera Nayarit is an All-Inclusive resort with contemporary architecture and décor, located in the Mexican Pacific just 15 minutes from Puerto Vallarta. Awarded Five Diamonds by the AAA for world-class service and facilities, the resort showcases 267 all-suite accommodations with ocean views, as well as an extraordinary culinary experience. Groups and Conventions have 32,000-sq. ft. of space at their disposal, with a first-class Convention Center and superb outdoor venues including terraces, gardens and the beach for holding unforgettable events.