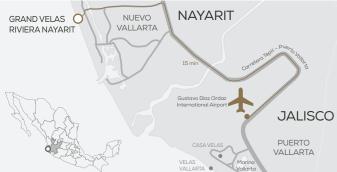

# **GRAND VELAS** Riviera Nayarit

Grand Velas Riviera Nayarit is an All-Inclusive resort with contemporary architecture and décor, located in the Mexican Pacific just 15 minutes from Puerto Vallarta. Awarded Five Diamonds by the AAA for world-class service and facilities, the resort showcases 267 all-suite accommodations with ocean views, as well as an extraordinary culinary experience. Groups and Conventions have 32,000-sq. ft. of space at their disposal, with a first-class Convention Center and superb outdoor venues including terraces, gardens and the beach for holding unforgettable events.