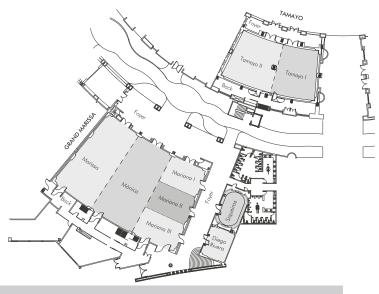

• Convention Center with 10,900 sq. ft. of space and capacity for up to 10 breakout sessions

### CONVENTION CENTER AND OUTDOOR VENUES FOR EVENTS

The resort offers a 10,900-sq. ft. deluxe Convention Center with top-notch amenities and capacity for 900 attendees and up to 9 breakout sessions. A full range of outdoor venues such as gardens, terraces and the beach create ideal settings for unforgettable events.

| AREA sq. ft. | LENGTH                                                                           | WIDTH                                                                                                                      | HEIGHT                                                                                                                                                                         | Theater                                                                                                                                                                                              | Classroom                                                                                                                                                                                                                                                       | Cocktail                                                                                                                                                                                                                                                                                                                             | Plated<br>Banquet                                                                                                                                                                                                                                                                                                                                        |
|--------------|----------------------------------------------------------------------------------|----------------------------------------------------------------------------------------------------------------------------|--------------------------------------------------------------------------------------------------------------------------------------------------------------------------------|------------------------------------------------------------------------------------------------------------------------------------------------------------------------------------------------------|-----------------------------------------------------------------------------------------------------------------------------------------------------------------------------------------------------------------------------------------------------------------|--------------------------------------------------------------------------------------------------------------------------------------------------------------------------------------------------------------------------------------------------------------------------------------------------------------------------------------|----------------------------------------------------------------------------------------------------------------------------------------------------------------------------------------------------------------------------------------------------------------------------------------------------------------------------------------------------------|
| 6,617        | 103                                                                              | 67                                                                                                                         | 18                                                                                                                                                                             | 600                                                                                                                                                                                                  | 360                                                                                                                                                                                                                                                             | 800                                                                                                                                                                                                                                                                                                                                  | 400                                                                                                                                                                                                                                                                                                                                                      |
| 2,206        | 35                                                                               | 67                                                                                                                         | 18                                                                                                                                                                             | 180                                                                                                                                                                                                  | 120                                                                                                                                                                                                                                                             | 250                                                                                                                                                                                                                                                                                                                                  | 120                                                                                                                                                                                                                                                                                                                                                      |
| 2,206        | 35                                                                               | 67                                                                                                                         | 18                                                                                                                                                                             | 180                                                                                                                                                                                                  | 120                                                                                                                                                                                                                                                             | 250                                                                                                                                                                                                                                                                                                                                  | 120                                                                                                                                                                                                                                                                                                                                                      |
| 2,206        | 35                                                                               | 67                                                                                                                         | 18                                                                                                                                                                             | 180                                                                                                                                                                                                  | 120                                                                                                                                                                                                                                                             | 250                                                                                                                                                                                                                                                                                                                                  | 120                                                                                                                                                                                                                                                                                                                                                      |
| 742          | 22                                                                               | 30                                                                                                                         | 18                                                                                                                                                                             | 50                                                                                                                                                                                                   | 30                                                                                                                                                                                                                                                              | 60                                                                                                                                                                                                                                                                                                                                   | 30                                                                                                                                                                                                                                                                                                                                                       |
| 742          | 21                                                                               | 33                                                                                                                         | 18                                                                                                                                                                             | 50                                                                                                                                                                                                   | 30                                                                                                                                                                                                                                                              | 60                                                                                                                                                                                                                                                                                                                                   | 30                                                                                                                                                                                                                                                                                                                                                       |
| 796          | 22                                                                               | 33                                                                                                                         | 18                                                                                                                                                                             | 50                                                                                                                                                                                                   | 30                                                                                                                                                                                                                                                              | 60                                                                                                                                                                                                                                                                                                                                   | 30                                                                                                                                                                                                                                                                                                                                                       |
| 2,798        | 76                                                                               | 40                                                                                                                         | 13                                                                                                                                                                             | 140                                                                                                                                                                                                  | 100                                                                                                                                                                                                                                                             | 150                                                                                                                                                                                                                                                                                                                                  | 110                                                                                                                                                                                                                                                                                                                                                      |
| 1,399        | 41                                                                               | 40                                                                                                                         | 13                                                                                                                                                                             | 70                                                                                                                                                                                                   | 50                                                                                                                                                                                                                                                              | 75                                                                                                                                                                                                                                                                                                                                   | 50                                                                                                                                                                                                                                                                                                                                                       |
| 1,399        | 35                                                                               | 41                                                                                                                         | 13                                                                                                                                                                             | 70                                                                                                                                                                                                   | 50                                                                                                                                                                                                                                                              | 75                                                                                                                                                                                                                                                                                                                                   | 50                                                                                                                                                                                                                                                                                                                                                       |
|              |                                                                                  |                                                                                                                            |                                                                                                                                                                                |                                                                                                                                                                                                      |                                                                                                                                                                                                                                                                 |                                                                                                                                                                                                                                                                                                                                      |                                                                                                                                                                                                                                                                                                                                                          |
| 463          | 24                                                                               | 19                                                                                                                         | 13                                                                                                                                                                             | -                                                                                                                                                                                                    |                                                                                                                                                                                                                                                                 | -                                                                                                                                                                                                                                                                                                                                    | -                                                                                                                                                                                                                                                                                                                                                        |
| 506          | 29                                                                               | 19                                                                                                                         | 13                                                                                                                                                                             | -                                                                                                                                                                                                    |                                                                                                                                                                                                                                                                 | -                                                                                                                                                                                                                                                                                                                                    | -                                                                                                                                                                                                                                                                                                                                                        |
|              | 6,617<br>2,206<br>2,206<br>2,206<br>742<br>742<br>796<br>2,798<br>1,399<br>1,399 | 6.617 103   2.206 35   2.206 35   2.206 35   2.206 25   742 22   742 21   796 22   2.798 76   1.399 41   1.399 35   463 24 | 6,617 103 67   2,206 35 67   2,206 35 67   2,206 35 67   2,206 35 67   2,206 35 67   2,206 35 67   742 21 33   796 22 33   2,798 76 40   1,399 41 40   1,399 35 41   463 24 19 | 6.617 103 67 18   2.206 35 67 18   2.206 35 67 18   2.206 35 67 18   2.206 35 67 18   2.206 35 67 18   742 22 30 18   742 21 33 18   2.798 76 40 13   1.399 41 40 13   1.399 35 41 13   463 24 19 13 | 6,617 103 67 18 600   2,206 35 67 18 180   2,206 35 67 18 180   2,206 35 67 18 180   2,206 35 67 18 180   2,206 35 67 18 50   742 22 30 18 50   742 21 33 18 50   796 22 33 18 50   2,798 76 40 13 140   1,399 41 40 13 70   1,399 35 41 13 70   463 24 19 13 - | 6,617 103 67 18 600 360   2,206 35 67 18 180 120   2,206 35 67 18 180 120   2,206 35 67 18 180 120   2,206 35 67 18 180 120   2,206 35 67 18 180 120   2,206 35 67 18 50 30   742 22 30 18 50 30   742 21 33 18 50 30   796 22 33 18 50 30   2,798 76 40 13 140 100   1,399 41 40 13 70 50   1,399 35 41 13 70 50   463 24 19 13 - - | 6,617 103 67 18 600 360 800   2,206 35 67 18 180 120 250   2,206 35 67 18 180 120 250   2,206 35 67 18 180 120 250   2,206 35 67 18 180 120 250   2,206 35 67 18 180 120 250   2,206 35 67 18 180 120 250   742 22 30 18 50 30 60   742 21 33 18 50 30 60   2,798 76 40 13 140 100 150   1,399 41 40 13 70 50 75   1,399 35 41 13 70 50 75   463 24 19 < |