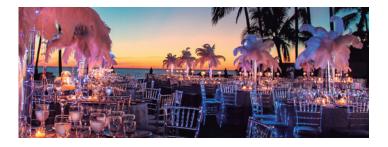

### CONVENTION CENTER AND OUTDOOR VENUES FOR EVENTS

The resort offers a 10,900-sq. ft. deluxe Convention Center with top-notch amenities and capacity for 900 attendees and up to 9 breakout sessions. A full range of outdoor venues such as gardens, terraces and the beach create ideal settings for unforgettable events.

| OUTDOOR VENUES FOR EVENTS |             |          |                |  |
|---------------------------|-------------|----------|----------------|--|
| VENUE                     | AREA sq. ft | COCKTAIL | PLATED BANQUET |  |
| Ocean Garden              | 8,134       | 1,500    | 700            |  |
| Gazebo                    | 1,826       | 100      | 70             |  |
| Gazebo Beach              | 5,381       | 360      | 200            |  |